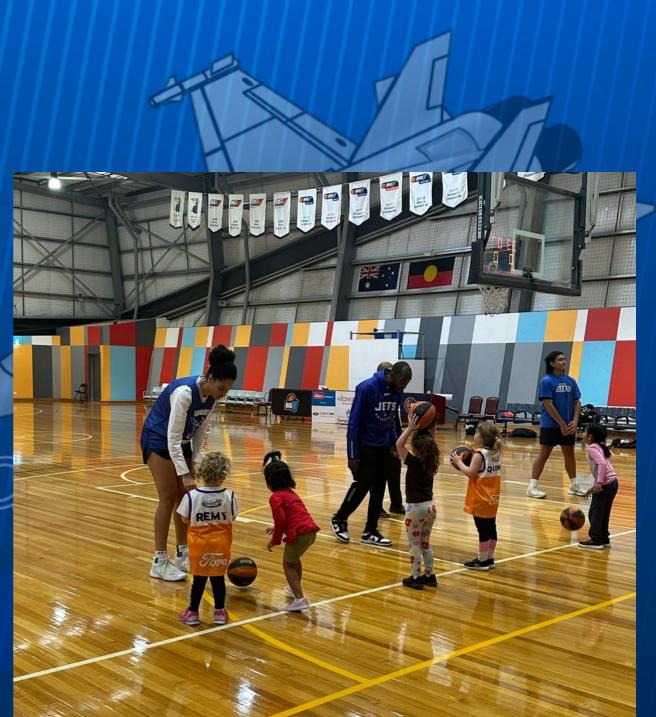

| 170cm | 16      | G | Charlize Herbu    |
| 6  | 163cm | 17      | G | Lily Hughes       |
| 7  | 168cm | 15      | G | Ellie Cagney      |
| 8  | 173cm | 15      | G | Meghna Vinodhram  |
| 9  | 186cm | 16      | С | Alyssa Wooding    |
| 11 | 175cm | 17      | G | Skye Miles        |
| 12 | 160cm | 20      | G | Holly Griffin     |
| 14 | 168cm | 15      | G | Annalise Thompson |
| 15 | 185cm | 16      | С | Mikayla Smits     |
|    |       |         |   |                   |
|    |       |         |   |                   |

| Head Coach      | Adam Goddard |  |
|-----------------|--------------|--|
| Assistant Coach | Mark Boal    |  |
| Assistant Coach |              |  |
| Team Manager    | Brynie Smits |  |

# Spotted: BigV Players Helping out at Flight Path and Aussie Hoops









# Player Profile - Sofia Ahmed

Name: Sofia Ahmed

Age: 18 years old

Height: 190cm

**Position:** Forward/Centre

#### Favourite basketball player:

The kids I coach because they remind me why I started and love playing basketball

Whats one thing you do before every game? Listen to music and roll out on my foam roller

# Favourite basketball memory: Winning my first Grand final

Favourite Post game meal? Gnocchi

#### A piece of advice you have been given:

If you want the rainbow, you gotta put up with the rain.



Email finance@sunburybasketball.com.au if you are interested in sponsoring Sofia!



# Platinum Sponsors



Bacchus Marsh Grammar

# Bronze Sponsors





Sponsorship interest? Email secretary@sunburybasketball.com.au



# Gold Sponsors

















Sponsorship interes