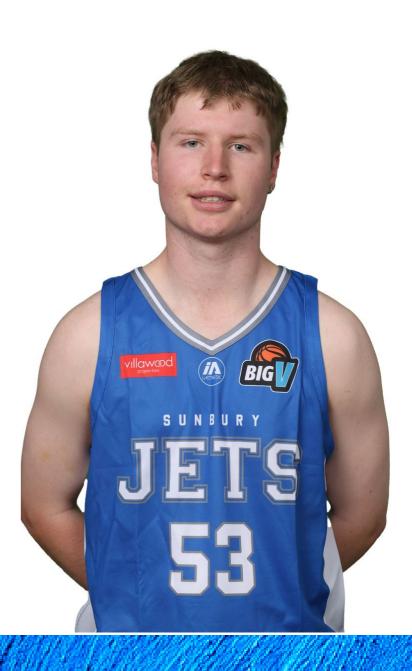

# Player Profile - Daniel Salvatore

Name: Daniel Salvatore

Age: 21 years old

**Position:** Forward/ Centre

# Favourite basketball player:

Kobe Bryant because of the hard work and dedication he made to whatever he did both basketball and non basketball related.

Whats one thing you do before every game?

Work on shots I believe I will get in a game and practise those more and ensure I make a good amount of them

## Favourite basketball memory:

Winning last years grand final and finals MVP

Favourite Post game meal?

Steak

# A piece of advice you have been given:

If you do not believe in yourself no one will do it for you.

Email finance@sunburybasketball.com.au if you are interested in sponsoring Daniel!