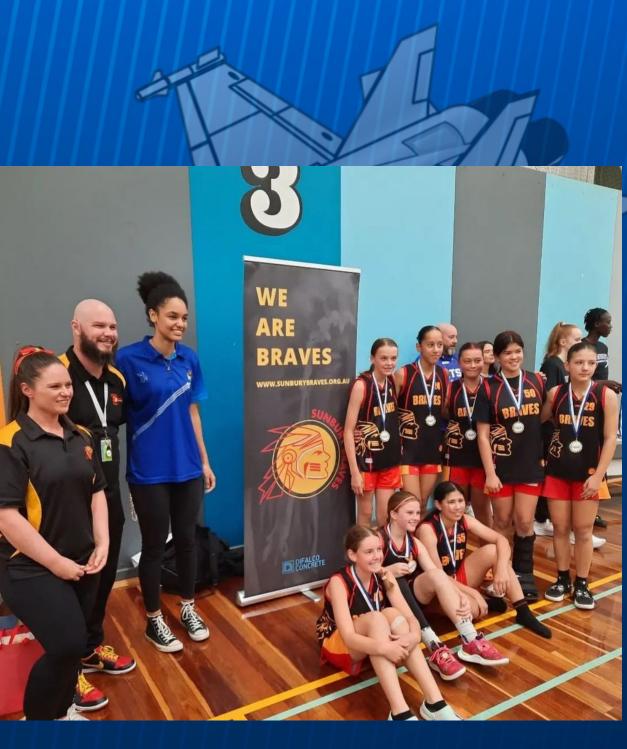

aimo        |
| 6      | 196 cm | 19  | Forward  | Liam Atkinson      |
| 7      | 189 cm | 19  | Guard    | Justin Stahl       |
| 8      | 179 cm | 19  | Guard    | Oscar Williams     |
| 9      | 173cm  | 18  | Guard    | Toby Williams      |
| 15     | 183 cm | 19  | Guard    | Daniel Stephanovic |
| 22     | 196 cm | 19  | G/F      | Tyler Simpson      |
| 23     | 191 cm | 22  | C/F      | Matthew Standish   |
| 25     | 201 cm | 20  | Forward  | Dillion Howick     |
| 40     | 196 cm | 20  | Forward  | Cooper Lovelace    |
| 65     | 200cm  | 22  | Centre   | Tim Gilmour        |

| Head Coach      | Joel Williams |
|-----------------|---------------|
| Assistant Coach | Jack Adams    |
| Assistant Coach | Evan Johnson  |

# Spotted: BigV Players Helping out at Junior Domestic









# Player Profile - Daniel Salvatore

Name: Daniel Salvatore

Age: 21 years old

**Position:** Forward/ Centre

# Favourite basketball player:

Kobe Bryant because of the hard work and dedication he made to whatever he did both basketball and non basketball related.

Whats one thing you do before every game?

Work on shots I believe I will get in a game and practise those more and ensure I make a good amount of them

## Favourite basketball memory:

Winning last years grand final and finals MVP

Favourite Post game meal?

Steak

# A piece of advice you have been given:

If you do not believe in yourself no one will do it for you.

Email finance@sunburybasketball.com.au if you are interested in sponsoring Daniel!



# Platinum Sponsors



Bacchus Marsh Grammar

# Bronze Sponsors





Spo